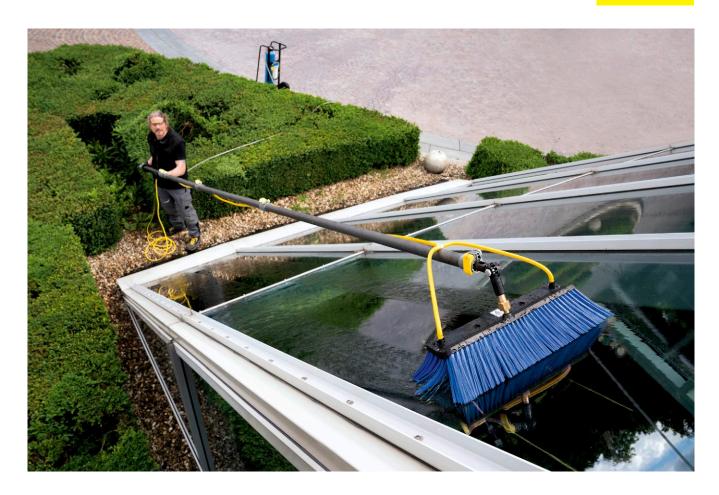

## Telescopic lance TL 7 F

Telescopic lance TL 7 F with up to 7 m reach made from robust and lightweight glass fibre. With practical quick-release fasteners for simple retraction and extension.

### 1 Multifunctional use

- For window, facade and solar panel cleaning with osmosis water.
- For high-pressure cleaning or low-pressure cleaning with wash brushes