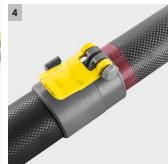

#### 4 Maximum safety

- Haptic and visual pull-out stopper avoids unintentional disassembly.
- Non-electroconductive base-lance element.