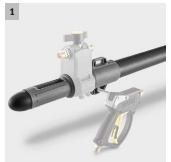

## 2 Maximum ergonomics

- Quick-release fasteners for fast and simple loosening of the lance clamping
- Rotatable base ensures simple and ergonomic working.

### 3 Very user-friendly

- Tool-free adjustment of the clamping force at the quick-release fasteners
- With clamping hooks to guide water hose outside the lance.

#### 4 Maximum safety

- Haptic and visual pull-out stopper avoids unintentional disassembly.
- Non-electroconductive base-lance element.