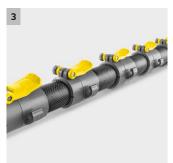

#### 4 Maximum safety

- Haptic and visual pull-out stopper avoids unintentional disassembly.
- Non-electroconductive base-lance element.