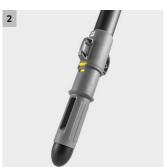

## 2 Maximum ergonomics

- Quick-release fasteners for fast and simple loosening of the lance clamping
- Rotatable base ensures simple and ergonomic working.

### 3 Very user-friendly

- Tool-free adjustment of the clamping force at the quick-release fasteners
- With clamping hooks to guide water hose outside the lance.